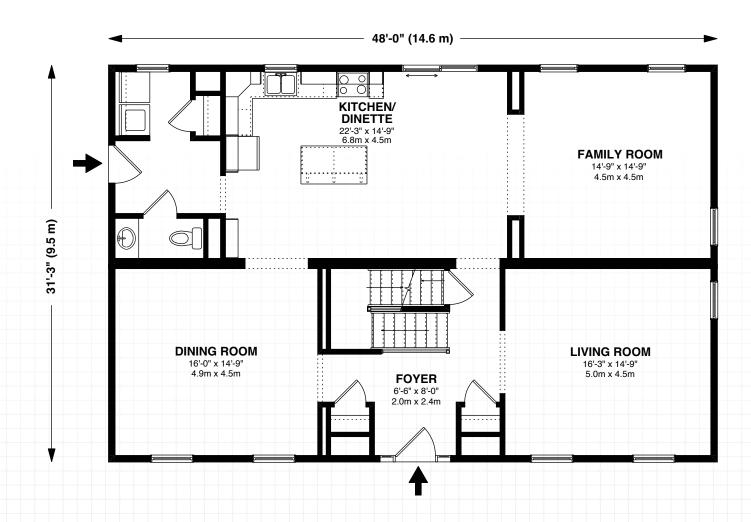

213 Arthur Street, P.O. Box 370 | Wingham, Ontario, Canada NOG 2W0
Tel: (519) 357.2606 | Toll Free: 1.800.265.3083 | E-mail: Royal@RoyalHomes.com | RoyalHomes.com

**Main Floor** 

## Scenic Views. Modern Living.

The Southport is a spacious and dignified home with a warm, formal entrance. The formal living and dining rooms flank the welcoming front entrance. The kitchen features a central island for gathering, and the family dining area is inviting. Upstairs, you'll find a stunning primary suite with a four-piece bath. The second bedroom is surprisingly spacious, and there's even a home office on the second floor. Two additional bedrooms complete the second storey.

### **Highlights**

- Open & Accessible main floor
- Large Centre Island
- Four Piece Master Bath