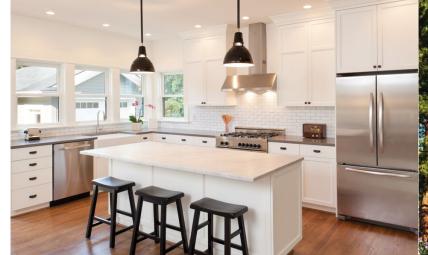

## Scenic Views. Modern Living.

The Southport is a spacious and dignified home with a warm, formal entrance. The formal living and dining rooms flank the welcoming front entrance. The kitchen features a central island for gathering, and the family dining area is inviting. Upstairs, you'll find a stunning primary suite with a four-piece bath. The second bedroom is surprisingly spacious, and there's even a home office on the second floor. Two additional bedrooms complete the second storey.

### **Highlights**

- Open & Accessible main floor
- Large Centre Island
- Four Piece Master Bath