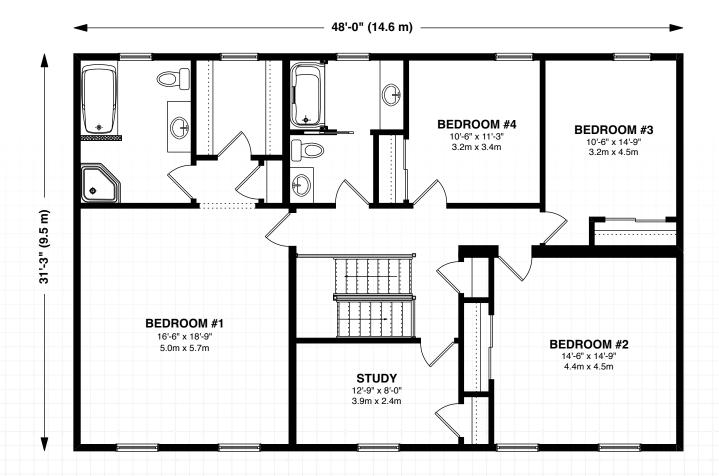

### Upper Floor

At Royal Homes, we are committed to creating the home that works for you and your family. With the thousands of custom options available for personalizing every inch of living space, your dream home can be a reality with Royal Homes!

## Scenic Views. Modern Living.

The Southport is a spacious and dignified home with a warm, formal entrance. The formal living and dining rooms flank the welcoming front entrance. The kitchen features a central island for gathering, and the family dining area is inviting. Upstairs, you'll find a stunning primary suite with a four-piece bath. The second bedroom is surprisingly spacious, and there's even a home office on the second floor. Two additional bedrooms complete the second storey.

### Customization

- Add more windows to the end in the master ensuite above the tub
- Increase the size of the shower in the ensuite
- Change the closets at the front door
   move by the stairs