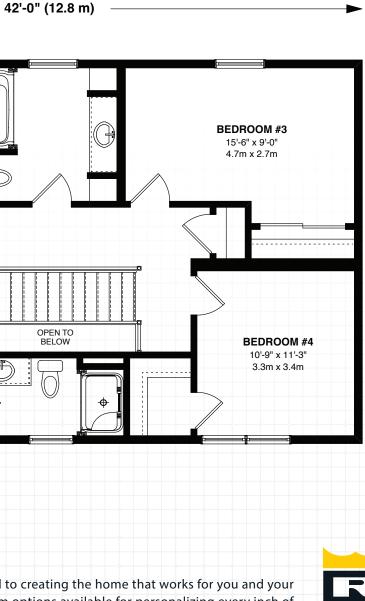

second storey let you retreat and relax, away from the traffic of the living area. There are many options from which you can choose to customize this home for your family.

## **Customization**

- Add a fireplace to the living room or family room
- Cement front porch with fruit cellar in basement
- Add a patio door to the family room or dinette

## Main Floor



At Royal Homes, we are committed to creating the home that works for you and your family. With the thousands of custom options available for personalizing every inch of living space,

## **Highlights**

• Spacious Veranda Four Bedrooms Roomy Living & Dining Areas

## Features of Every **Custom Home**

- · Built Indoors safe from the elements
- Standard Heat Recovery Ventilators
- Barrier-free options available

## **Upper Floor**





your dream home can be a reality with Royal Homes!