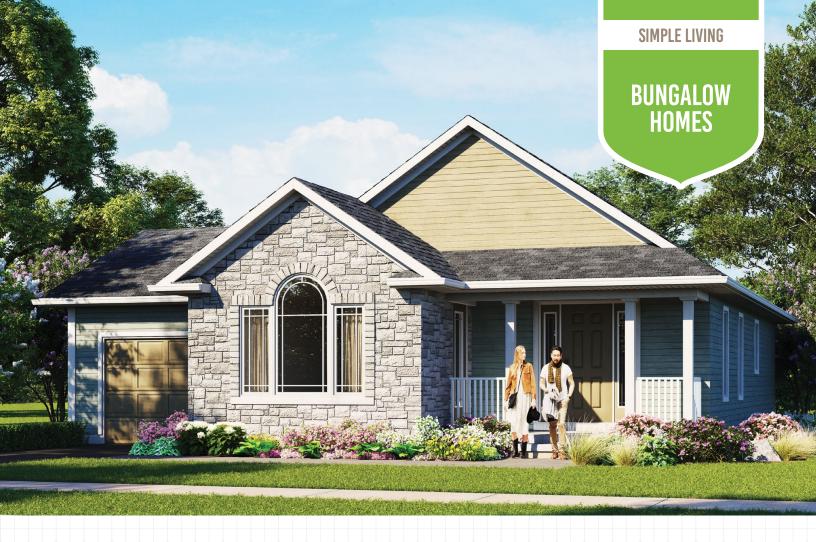

# Baltimore

**≃ 1318** sq.ft.

**⅓** 3 bed

**2** bath

### Scenic Views. Modern Living.

This gorgeous home is simple and elegant with a design that is truly outstanding. The warmth of the living room greets you as you walk in the front door but the centre of the action is definitely the kitchen which opens naturally to the dinette. This incredibly spacious area includes bright windows providing natural light to both rooms, inviting conversation, rest and relaxation. Over 1318 square feet include three bedrooms allowing for plenty of private space to retreat. This well-designed home also features ample closets and a surprising amount of storage space.