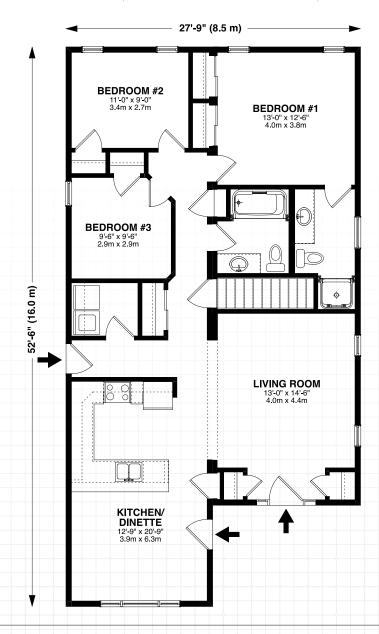

# Baltimore

**≃ 1318** sq.ft.

**⅓** 3 bed

**2** bath

### Scenic Views. Modern Living.

This gorgeous home is simple and elegant with a design that is truly outstanding. The warmth of the living room greets you as you walk in the front door but the centre of the action is definitely the kitchen which opens naturally to the dinette. This incredibly spacious area includes bright windows providing natural light to both rooms, inviting conversation, rest and relaxation. Over 1318 square feet include three bedrooms allowing for plenty of private space to retreat. This well-designed home also features ample closets and a surprising amount of storage space.

#### **Highlights**

- Open Kitchen & Dinette
- Three Bedrooms
- Spacious Living Room
- Large Windows

#### **Main Floor**