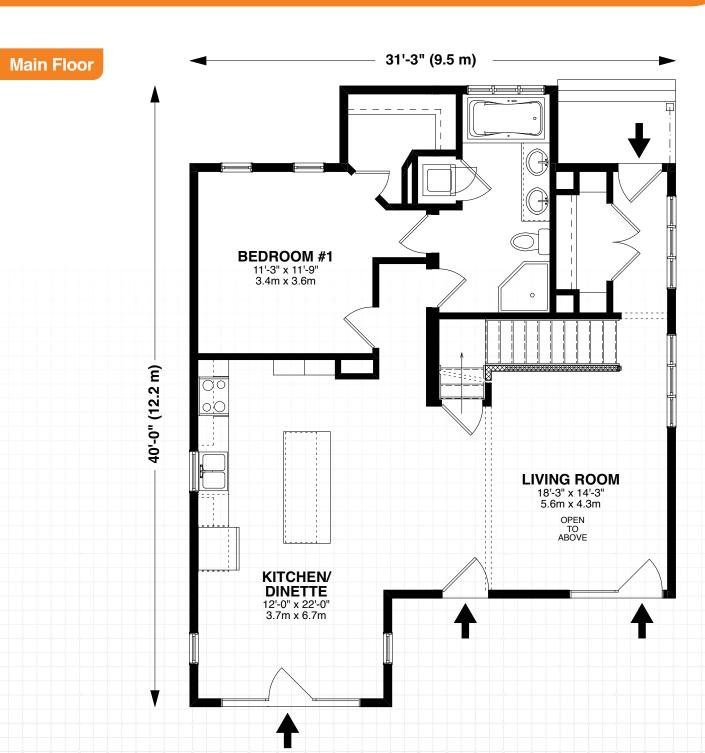

## Scenic Views. Modern Living.

The Carling proves that a house can be spacious without imposing on its natural surroundings. The inviting layout and stone exterior are features that help make this model unique. The kitchen boasts an extended eating bar and opens onto the dinette and great room – an excellent set-up for entertaining. The dinette even has a high, cathedral ceiling. Meanwhile, 2 bathrooms and 3 bedrooms (including one with a sizeable walk-in closet) provide all the private living space you need. Add in the many customization options available from Royal Homes, and it is clear that the Carling is an ideal home!

### **Highlights**

- Spacious Kitchen & Island with Extended Bar
- Main Floor Primary Bedroom with Walk-In & Full Ensuite
- Open concept Kitchen and Living Room