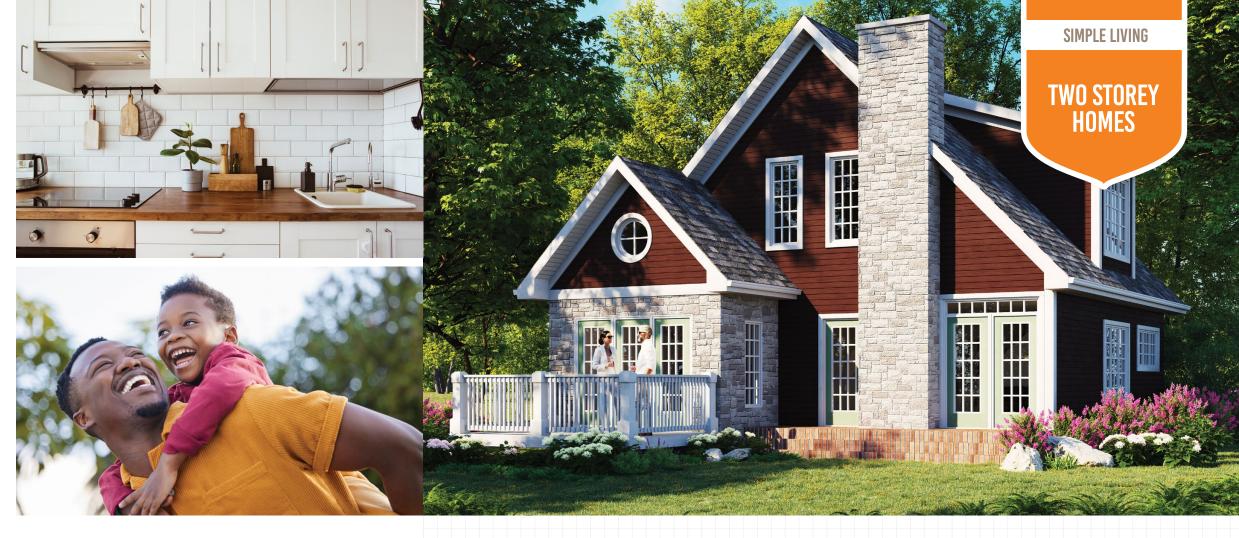

## Scenic Views. Modern Living.

The Carling proves that a house can be spacious without imposing on its natural surroundings. The inviting layout and stone exterior are features that help make this model unique. The kitchen boasts an extended eating bar and opens onto the dinette and great room – an excellent set-up for entertaining. The dinette even has a high, cathedral ceiling. Meanwhile, 2 bathrooms and 3 bedrooms (including one with a sizeable walk-in closet) provide all the private living space you need. Add in the many customization options available from Royal Homes, and it is clear that the Carling is an ideal home!