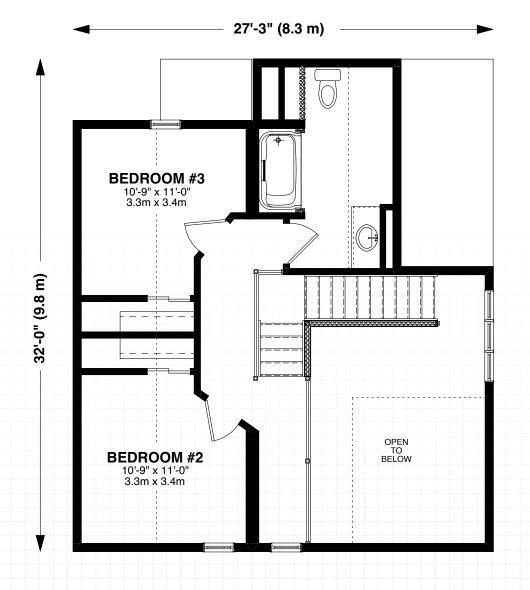

## Scenic Views. Modern Living.

The Carling proves that a house can be spacious without imposing on its natural surroundings. The inviting layout and stone exterior are features that help make this model unique. The kitchen boasts an extended eating bar and opens onto the dinette and great room – an excellent set-up for entertaining. The dinette even has a high, cathedral ceiling. Meanwhile, 2 bathrooms and 3 bedrooms (including one with a sizeable walk-in closet) provide all the private living space you need. Add in the many customization options available from Royal Homes, and it is clear that the Carling is an ideal home!