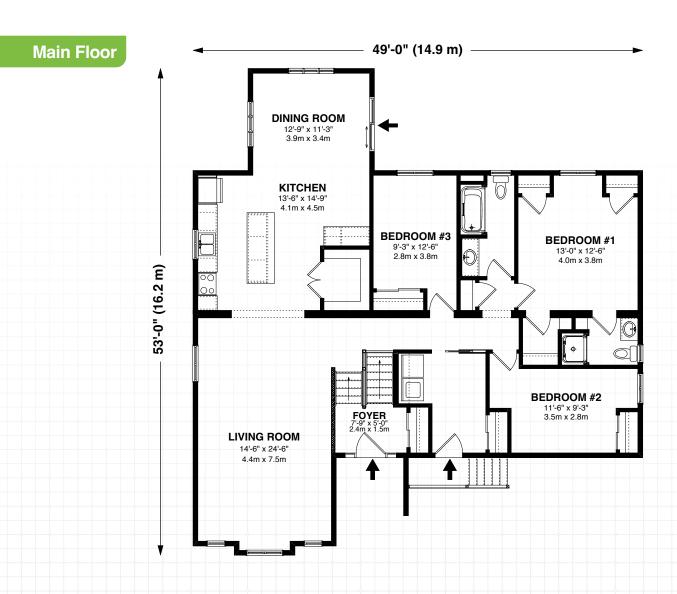

# Windsor

**1843** sq.ft.

**⅓** 3 bed

**2** bath

### Scenic Views. Modern Living.

The Windsor is a raised bungalow – take five steps up from the front entrance and enjoy your new home. This home has unlimited possibilities – build it just like the design or let us help make it uniquely yours. The large living room combined with the open concept kitchen and dining room are great for getting together with family and friends. The three piece primary suite gives you the privacy you need. With the laundry off the garage but also close to the bedrooms, this home is just about perfect.

#### **Highlights**

- Large Kitchen Island and Pantry
- Three Piece Primary Suite
- Large Living Room