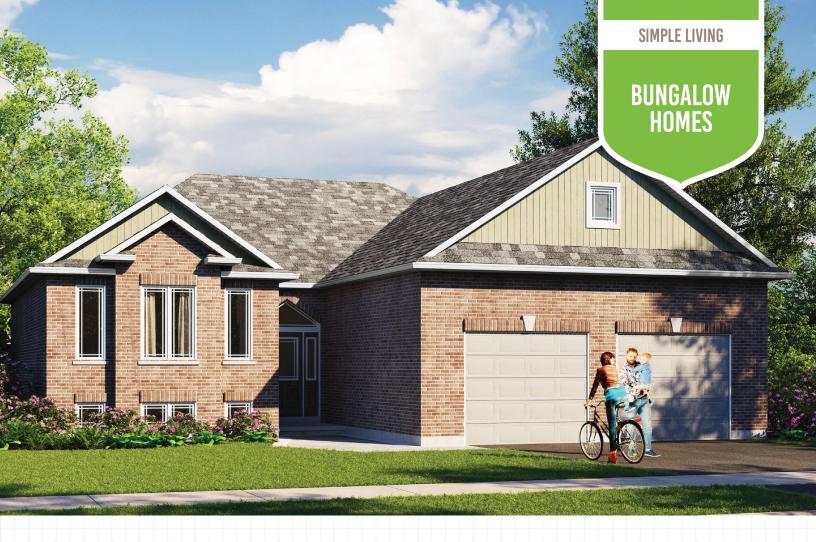

# Windsor

**1843** sq.ft.

**⅓** 3 bed

**2** bath

### Scenic Views. Modern Living.

The Windsor is a raised bungalow – take five steps up from the front entrance and enjoy your new home. This home has unlimited possibilities – build it just like the design or let us help make it uniquely yours. The large living room combined with the open concept kitchen and dining room are great for getting together with family and friends. The three piece primary suite gives you the privacy you need. With the laundry off the garage but also close to the bedrooms, this home is just about perfect.